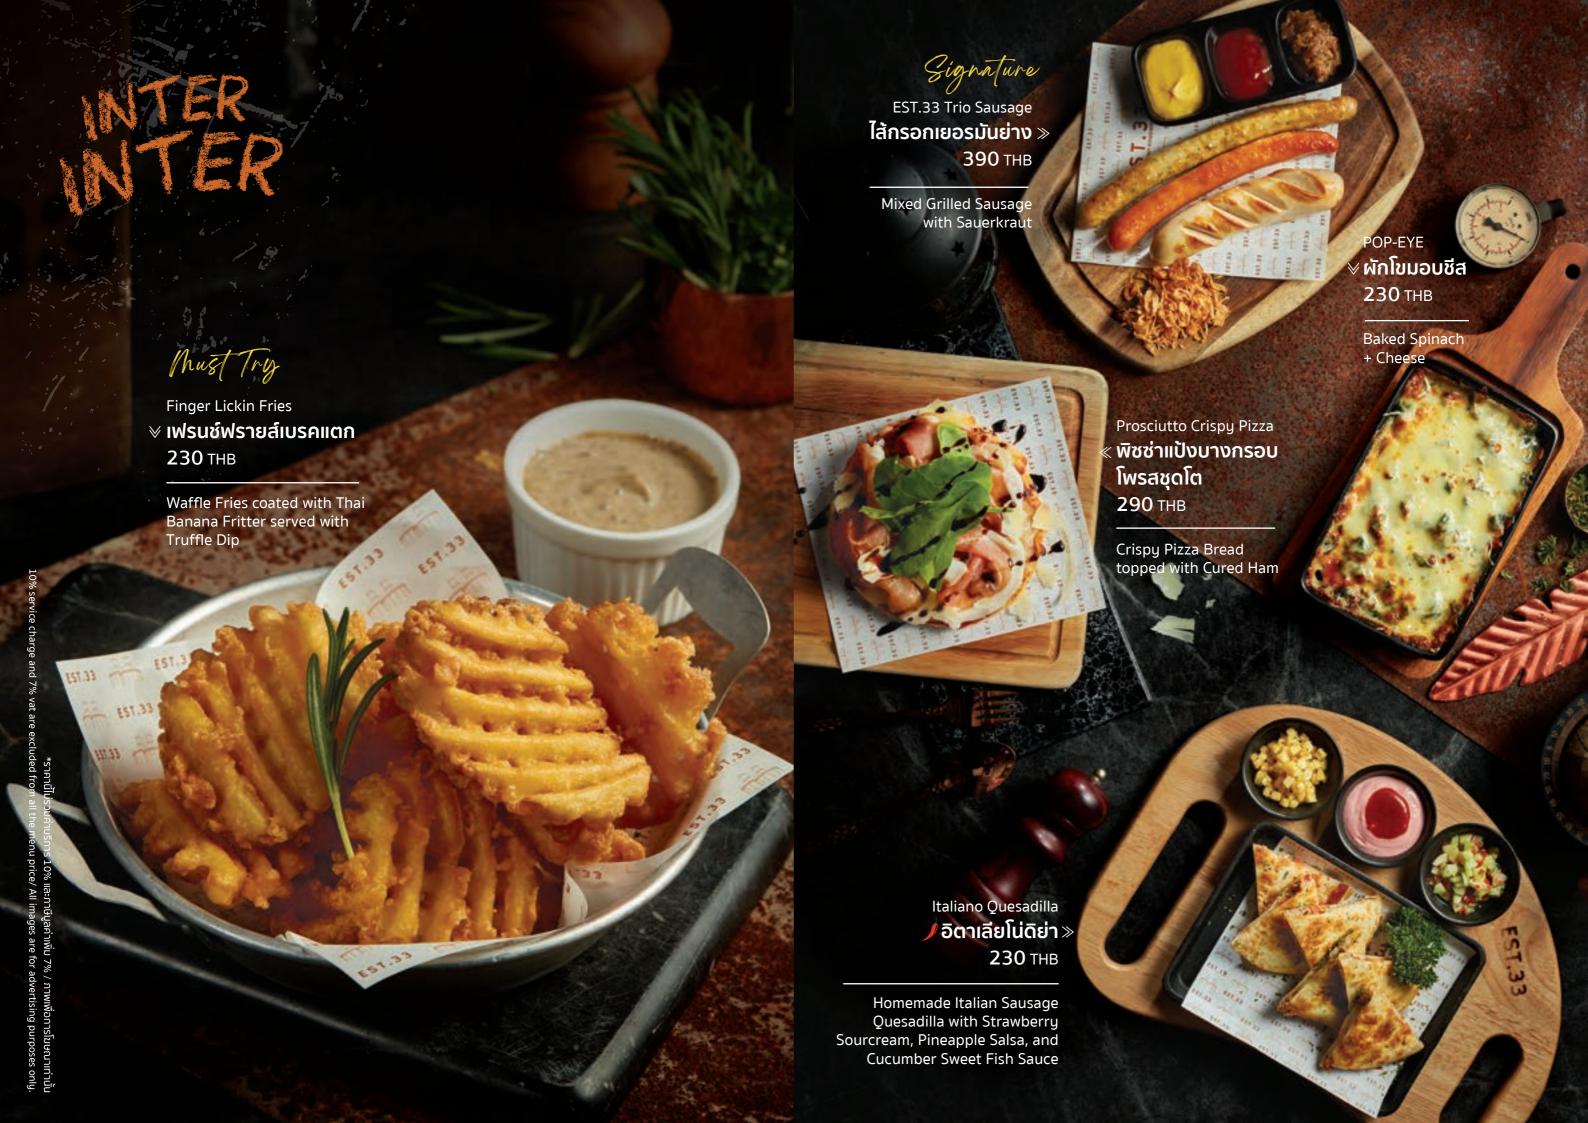

GWEET 'PIAK POON BAI TOEY' Parfait Chocolate Lava ่ ∨ เปียกปูนใบเตยพาร์เฟ่ต์ ช็อคโกแลตลาวากับ ไอศกรีมวานิลลาโฮมเมด **160** THB **190** THB Pandanus Pudding Ice Cream with Young Coconut and Mini Konjac Dark Chocolate Lava served Pearl topped with Crispy Coconut Roll and White Cream Sauce with Homemade Vanilla Ice Cream and Butter Crumble 'KLAUY BUAD CHEE' Parfait ∧ กล้วยบวชชีพาร์เฟ่ต์ **160** THB Banana & Coconut Ice Cream with Sun-dried Banana and Rice Cracker