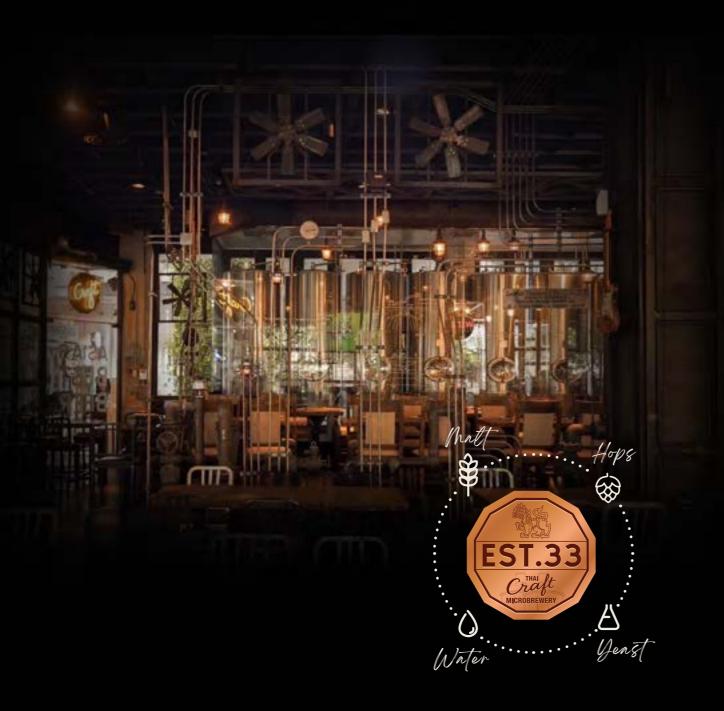

EST. **33** 

## Taste of life

EST.33 has its meaning from "Established in 1933", the year Boonrawd Brewery company was founded. It is located at Samsen road by a beautiful scenery of Chao Praya River, which is the first brewery in Thailand. Moreover, 'EST' is a superlative adjective that express the extreme or highest in quality.

The iconic factor of EST.33 is the microbrewery. We freshly brew our own beer in the restaurant. Our passion is to explore and brew new and interesting tastes for our friends and families to experience. Our beer come in various characters for instance Kopper, the GABA RICE beer, or DARK, the BLACK GLUTINOUS RICE beer.