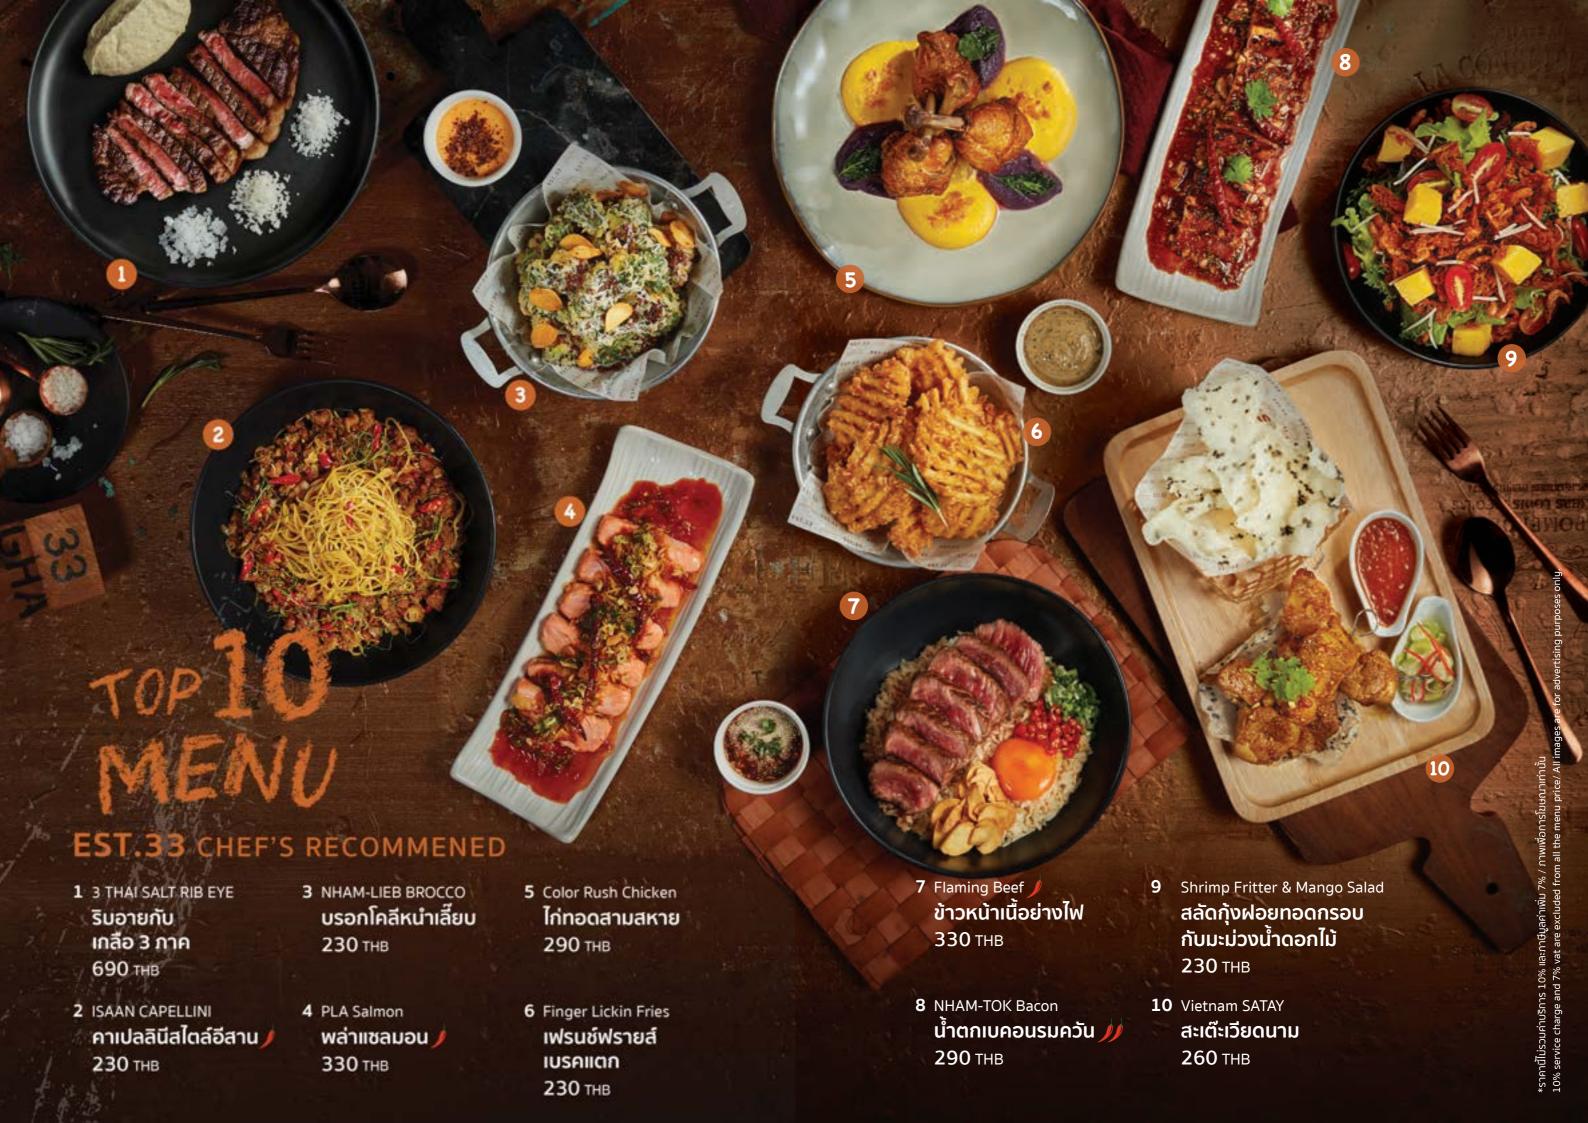

EST. **33** 

## Taste of life



EST.33 has its meaning from "Established in 1933", the year Boonrawd Brewery company was founded. It is located at Samsen road by a beautiful scenery of Chao Praya River, which is the first brewery in Thailand. Moreover, 'EST' is a superlative adjective that express the extreme or highest in quality.

The iconic factor of EST.33 is the microbrewery. We freshly brew our own beer in the restaurant. Our passion is to explore and brew new and interesting tastes for our friends and families to experience. Our beer come in various characters for instance Kopper, the GABA RICE beer, or DARK, the BLACK GLUTINOUS RICE beer.





















GWEET 'PIAK POON BAI TOEY' Parfait Chocolate Lava ่ ∨ เปียกปูนใบเตยพาร์เฟ่ต์ ช็อคโกแลตลาวากับ ไอศกรีมวานิลลาโฮมเมด **160** THB **190** THB Pandanus Pudding Ice Cream with Young Coconut and Mini Konjac Dark Chocolate Lava served Pearl topped with Crispy Coconut Roll and White Cream Sauce with Homemade Vanilla Ice Cream and Butter Crumble 'KLAUY BUAD CHEE' Parfait ∧ กล้วยบวชชีพาร์เฟ่ต์ **160** THB Banana & Coconut Ice Cream with Sun-dried Banana and Rice Cracker



## COC

CRYSTAL DESIGN CENTER - CDC (เลียบทางด่วนเอกมัย-รามอินทรา) Concept: EDUTAINMENT (Education & Entertainment)

นำเสนอเรื่องราวของทั้งการเรียนรู้ และความสนุกสนาน เป็นศูนย์กลางแห่งการ เรียนรู้เรื่องของขั้นตอนวิธีการผลิตเบียร์ (Brewing Process) ซึ่งทุกคนที่เดินผ่าน ไปผ่านมาสามารถเข้ามาดูขั้นตอนการผลิตเบียร์ผ่า