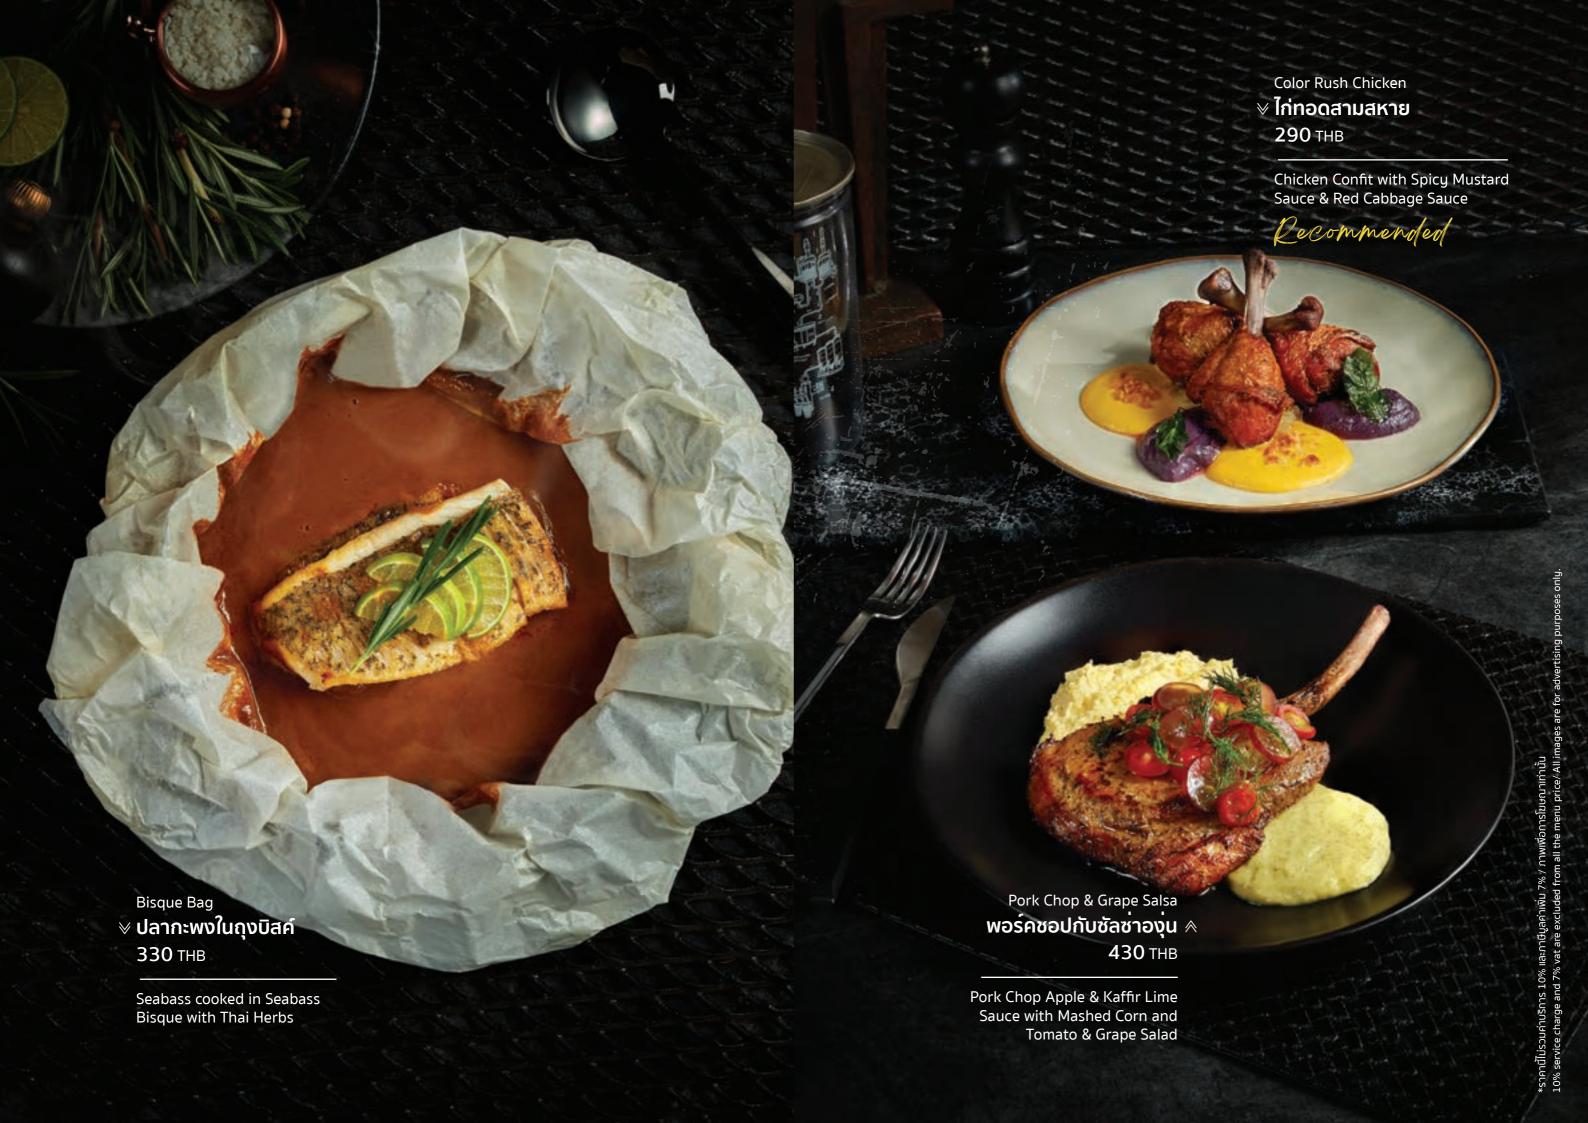

EST. **33** 

## Taste of life



EST.33 has its meaning from "Established in 1933", the year Boonrawd Brewery company was founded. It is located at Samsen road by a beautiful scenery of Chao Praya River, which is the first brewery in Thailand. Moreover, 'EST' is a superlative adjective that express the extreme or highest in quality.

The iconic factor of EST.33 is the microbrewery. We freshly brew our own beer in the restaurant. Our passion is to explore and brew new and interesting tastes for our friends and families to experience. Our beer come in various characters for instance Kopper, the GABA RICE beer, or DARK, the BLACK GLUTINOUS RICE beer.





















GWEET 'PIAK POON BAI TOEY' Parfait Chocolate Lava ่ ∨ เปียกปูนใบเตยพาร์เฟ่ต์ ช็อคโกแลตลาวากับ ไอศกรีมวานิลลาโฮมเมด **160** THB **190** THB Pandanus Pudding Ice Cream with Young Coconut and Mini Konjac Dark Chocolate Lava served Pearl topped with Crispy Coconut Roll and White Cream Sauce with Homemade Vanilla Ice Cream and Butter Crumble 'KLAUY BUAD CHEE' Parfait ∧ กล้วยบวชชีพาร์เฟ่ต์ **160** THB Banana & Coconut Ice Cream with Sun-dried Banana and Rice Cracker



## COC

CRYSTAL DESIGN CENTER - CDC (เลียบทางด่วนเอกมัย-รามอินทรา) Concept: EDUTAINMENT (Education & Entertainment)

นำเสนอเรื่องราวของทั้งการเรียนรู้ และความสนุกสนาน เป็นศูนย์กลางแห่งการ เรียนรู้เรื่องของขั้นตอนวิธีการผลิตเบียร์ (Brewing Process) ซึ่งทุกคนที่เดินผ่าน ไปผ่านมาสามารถเข้ามาดูขั้นตอนการผลิตเบียร์ผ่าน Crystal Mi