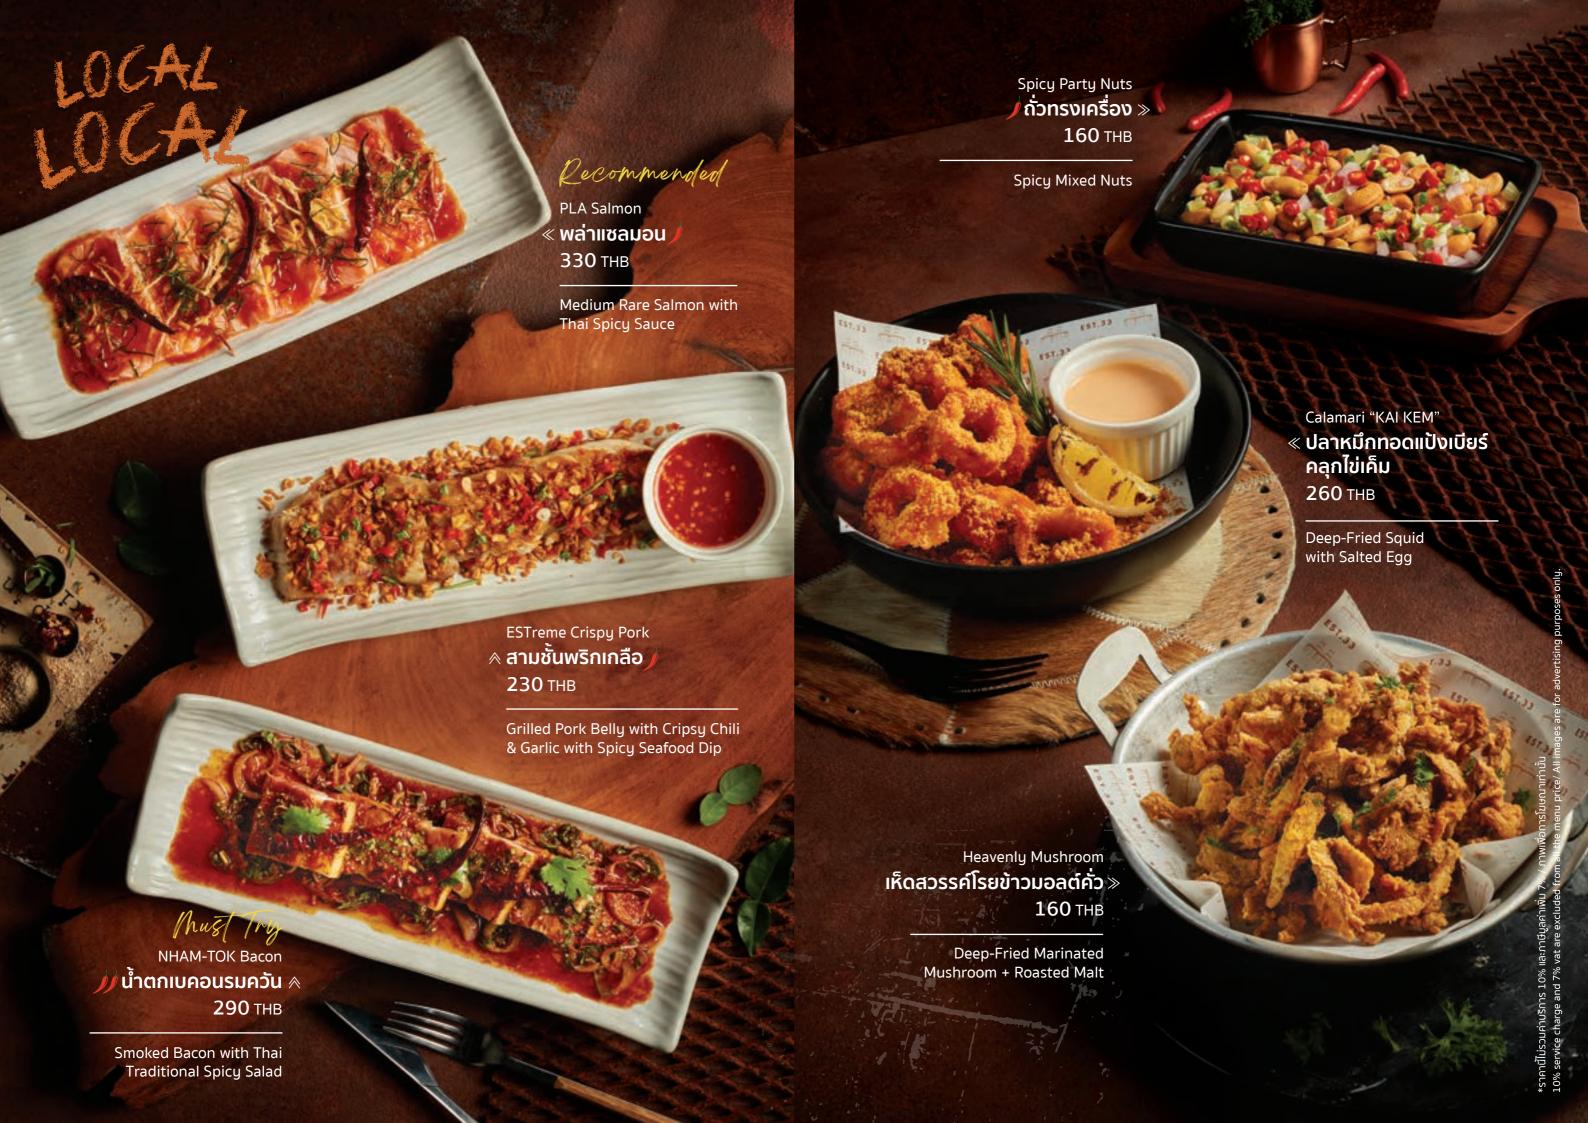

EST. **33** 

## Taste of life



EST.33 has its meaning from "Established in 1933", the year Boonrawd Brewery company was founded. It is located at Samsen road by a beautiful scenery of Chao Praya River, which is the first brewery in Thailand. Moreover, 'EST' is a superlative adjective that express the extreme or highest in quality.

The iconic factor of EST.33 is the microbrewery. We freshly brew our own beer in the restaurant. Our passion is to explore and brew new and interesting tastes for our friends and families to experience. Our beer come in various characters for instance Kopper, the GABA RICE beer, or DARK, the BLACK GLUTINOUS RICE beer.





















GWEET 'PIAK POON BAI TOEY' Parfait Chocolate Lava ่ ∨ เปียกปูนใบเตยพาร์เฟ่ต์ ช็อคโกแลตลาวากับ ไอศกรีมวานิลลาโฮมเมด **160** THB **190** THB Pandanus Pudding Ice Cream with Young Coconut and Mini Konjac Dark Chocolate Lava served Pearl topped with Crispy Coconut Roll and White Cream Sauce with Homemade Vanilla Ice Cream and Butter Crumble 'KLAUY BUAD CHEE' Parfait ∧ กล้วยบวชชีพาร์เฟ่ต์ **160** THB Banana & Coconut Ice Cream with Sun-dried Banana and Rice Cracker



## COC

CRYSTAL DESIGN CENTER - CDC (เลียบทางด่วนเอกมัย-รามอินทรา) Concept: EDUTAINMENT (Education & Entertainment)

นำเสนอเรื่องราวของทั้งการเรียนรู้ และความสนุกสนาน เป็นศูนย์กลางแห่งการ เรียนรู้เรื่องของขั้นตอนวิธีการผลิตเบียร์ (Brewing Process) ซึ่งทุกคนที่เดินผ่าน ไปผ่านมาสามารถเข้ามาดูขั้นตอนการผลิตเบียร์ผ่าน