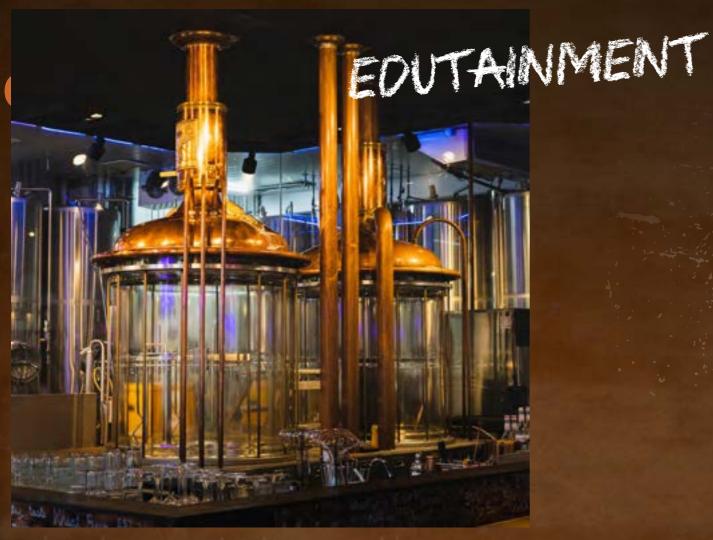

## COC

CRYSTAL DESIGN CENTER - CDC (เลียบทางด่วนเอกมัย-รามอินทรา) Concept: EDUTAINMENT (Education & Entertainment)

นำเสนอเรื่องราวของทั้งการเรียนรู้ และความสนุกสนาน เป็นศูนย์กลางแห่งการ เรียนรู้เรื่องของขั้นตอนวิธีการผลิตเบียร์ (Brewing Process) ซึ่งทุกคนที่เดินผ่าน ไปผ่านมาสามารถเข้ามาดูขั้นตอนการผลิตเบียร์ผ่าน Crystal Microbrewery หรือ หม้อต้มเบียร์คริสตัลที่ตั้งอยู่ใจกลางร้านได้ โดยมีองค์ประกอบที่เกี่ยวข้องและบ่งบอก ถึงขั้นตอนการผลิตเบียร์ของร้านได้เป็นอย่างดี

EST.33 CDC, the center of education and entertainment. An open space for those who are interested in the beer brewing process to learn through our iconic 'Crystal Microbrewery', a crystal brewing tank perfect for an educational purpose.