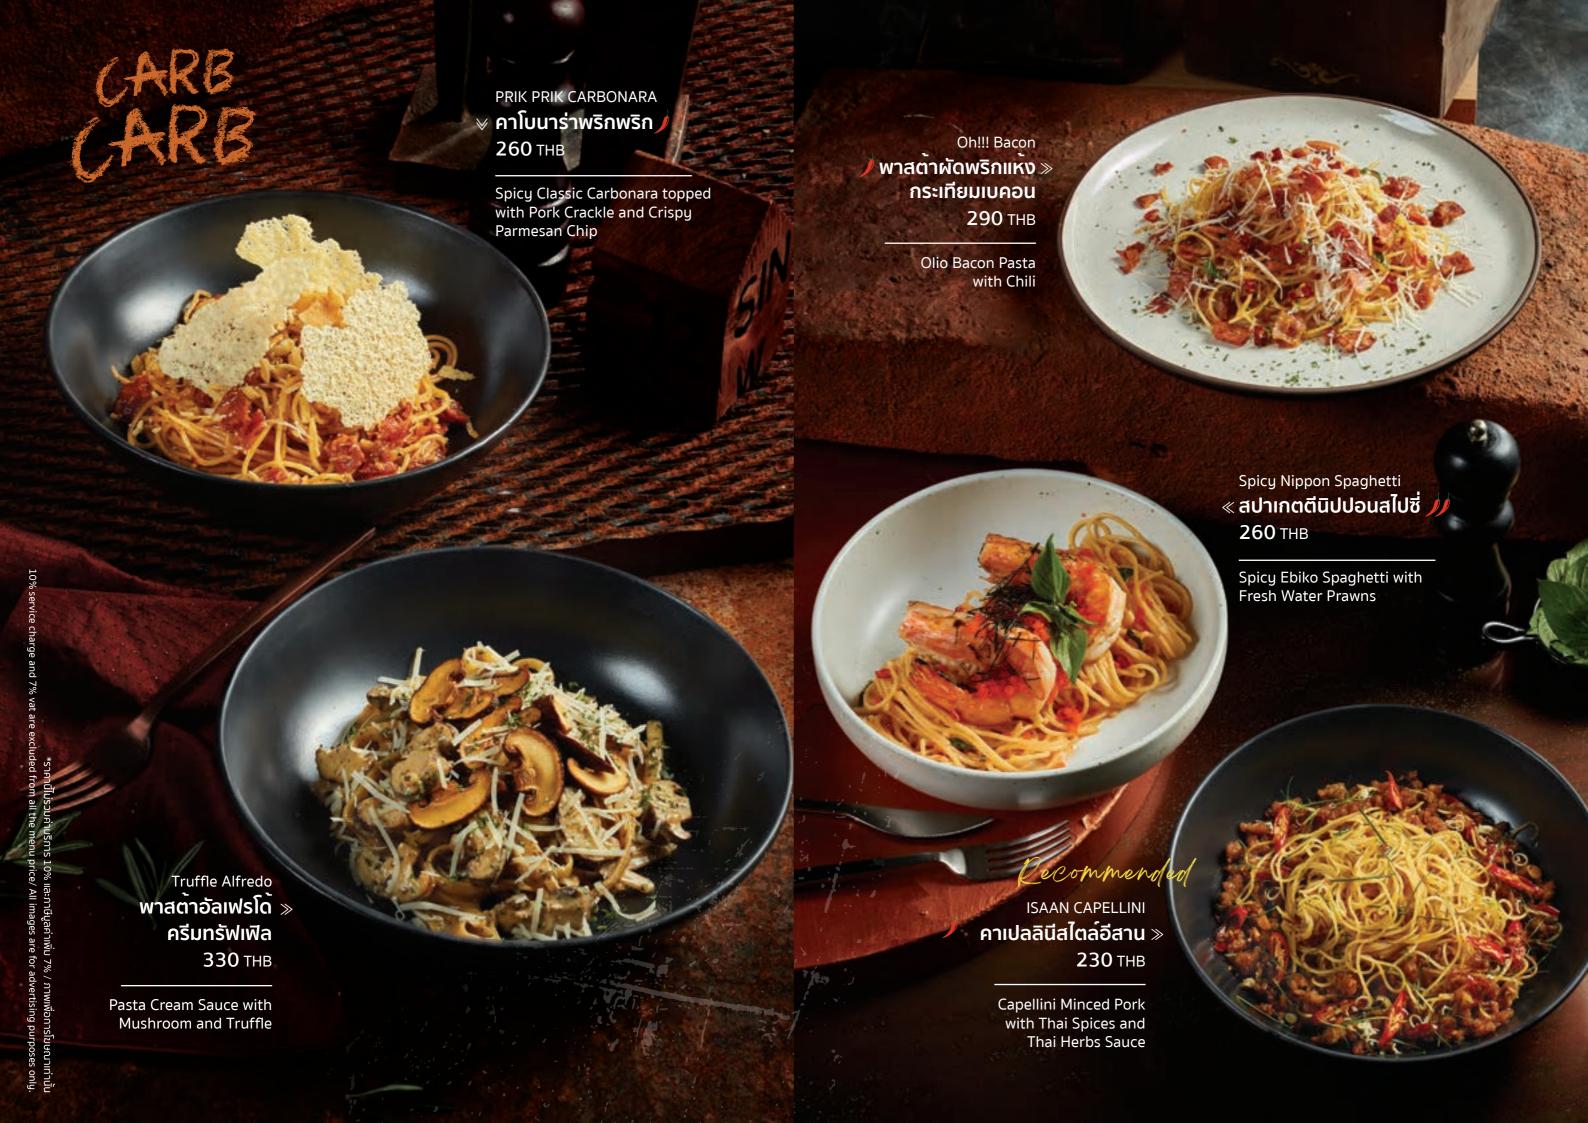

EST. **33** 

## Taste of life



EST.33 has its meaning from "Established in 1933", the year Boonrawd Brewery company was founded. It is located at Samsen road by a beautiful scenery of Chao Praya River, which is the first brewery in Thailand. Moreover, 'EST' is a superlative adjective that express the extreme or highest in quality.

The iconic factor of EST.33 is the microbrewery. We freshly brew our own beer in the restaurant. Our passion is to explore and brew new and interesting tastes for our friends and families to experience. Our beer come in various characters for instance Kopper, the GABA RICE beer, or DARK, the BLACK GLUTINOUS RICE beer.





















GWEET 'PIAK POON BAI TOEY' Parfait Chocolate Lava ่ ∨ เปียกปูนใบเตยพาร์เฟ่ต์ ช็อคโกแลตลาวากับ ไอศกรีมวานิลลาโฮมเมด **160** THB **190** THB Pandanus Pudding Ice Cream with Young Coconut and Mini Konjac Dark Chocolate Lava served Pearl topped with Crispy Coconut Roll and White Cream Sauce with Homemade Vanilla Ice Cream and Butter Crumble 'KLAUY BUAD CHEE' Parfait ∧ กล้วยบวชชีพาร์เฟ่ต์ **160** THB Banana & Coconut Ice Cream with Sun-dried Banana and Rice Cracker



## COC

CRYSTAL DESIGN CENTER - CDC (เลียบทางด่วนเอกมัย-รามอินทรา) Concept: EDUTAINMENT (Education & Entertainment)

นำเสนอเรื่องราวของทั้งการเรียนรู้ และความสนุกสนาน เป็นศูนย์กลางแห่งการ เรียนรู้เรื่องของขั้นตอนวิธีการผลิตเบียร์ (Brewing Process) ซึ่งทุกคนที่เดินผ่าน ไปผ่านมาสามารถเข้ามาดูขั้นตอนการผลิตเบียร์ผ่าน Crystal Micr