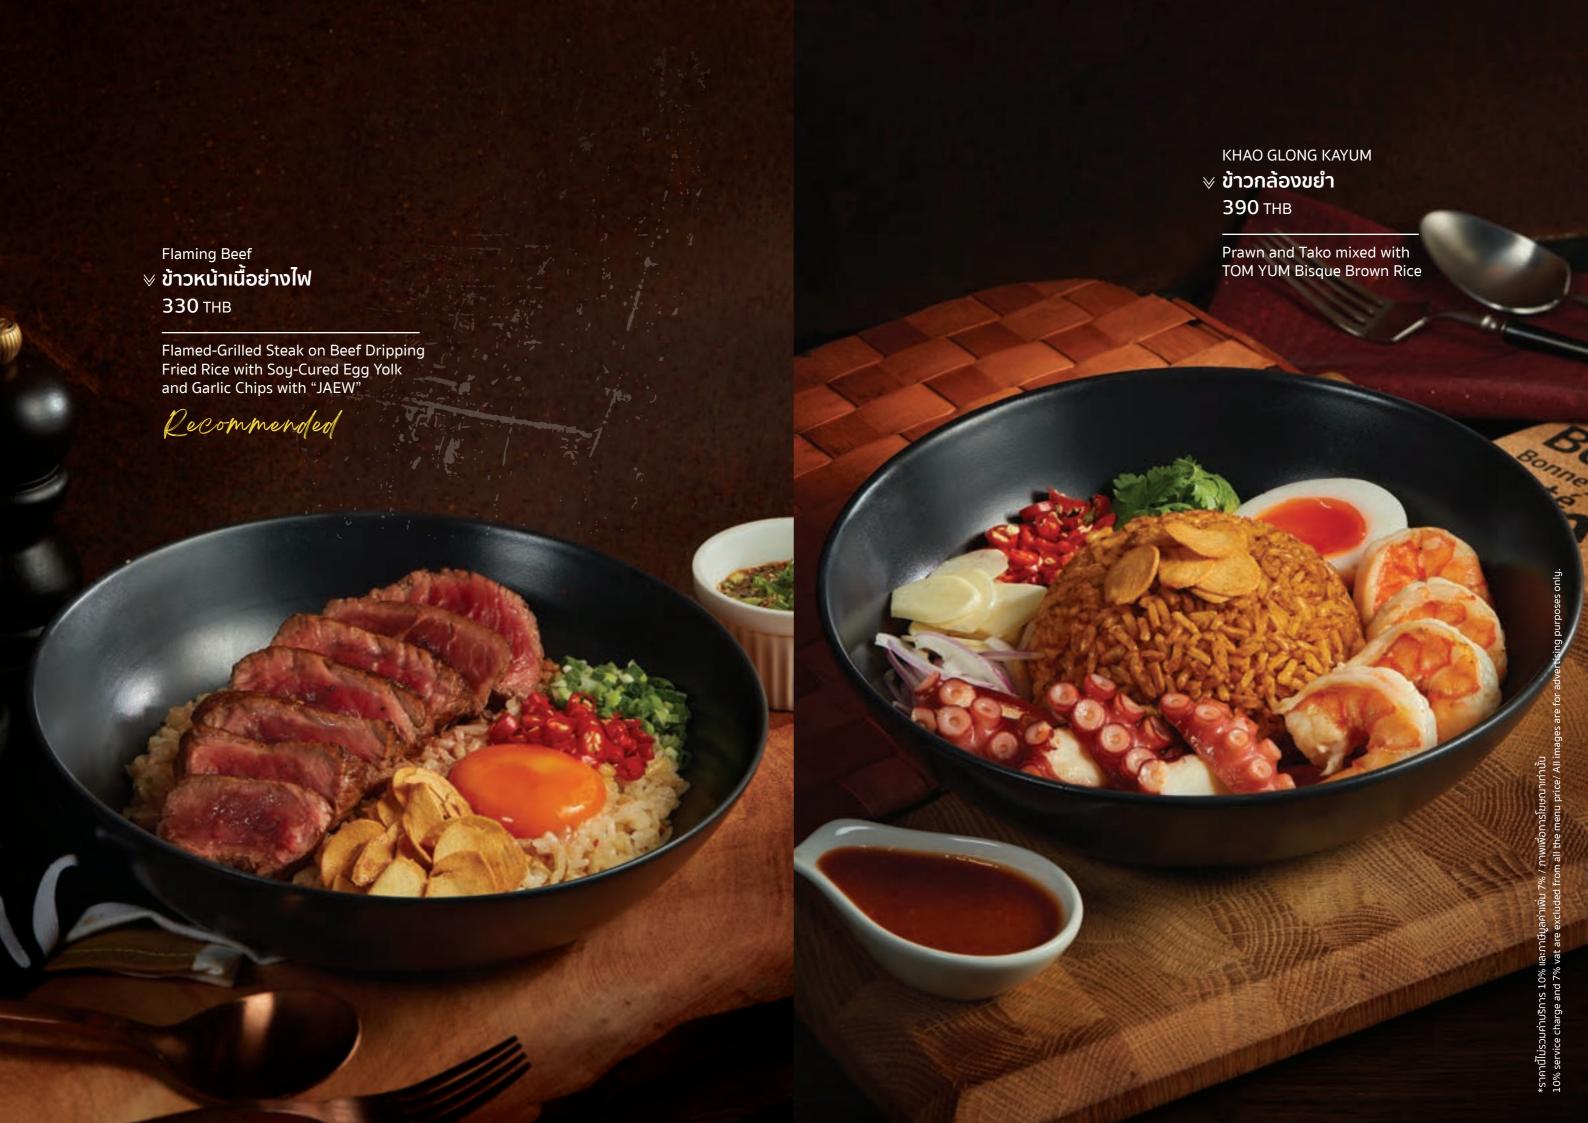

EST. **33** 

## Taste of life



EST.33 has its meaning from "Established in 1933", the year Boonrawd Brewery company was founded. It is located at Samsen road by a beautiful scenery of Chao Praya River, which is the first brewery in Thailand. Moreover, 'EST' is a superlative adjective that express the extreme or highest in quality.

The iconic factor of EST.33 is the microbrewery. We freshly brew our own beer in the restaurant. Our passion is to explore and brew new and interesting tastes for our friends and families to experience. Our beer come in various characters for instance Kopper, the GABA RICE beer, or DARK, the BLACK GLUTINOUS RICE beer.





















GWEET 'PIAK POON BAI TOEY' Parfait Chocolate Lava ่ ∨ เปียกปูนใบเตยพาร์เฟ่ต์ ช็อคโกแลตลาวากับ ไอศกรีมวานิลลาโฮมเมด **160** THB **190** THB Pandanus Pudding Ice Cream with Young Coconut and Mini Konjac Dark Chocolate Lava served Pearl topped with Crispy Coconut Roll and White Cream Sauce with Homemade Vanilla Ice Cream and Butter Crumble 'KLAUY BUAD CHEE' Parfait ∧ กล้วยบวชชีพาร์เฟ่ต์ **160** THB Banana & Coconut Ice Cream with Sun-dried Banana and Rice Cracker



## COC

CRYSTAL DESIGN CENTER - CDC (เลียบทางด่วนเอกมัย-รามอินทรา) Concept: EDUTAINMENT (Education & Entertainment)

นำเสนอเรื่องราวของทั้งการเรียนรู้ และความสนุกสนาน เป็นศูนย์กลางแห่งการ เรียนรู้เรื่องของขั้นตอนวิธีการผลิตเบียร์ (Brewing Process) ซึ่งทุกคนที่เดินผ่าน ไปผ่านมาสามารถเข้ามาดูขั้นตอนการผลิตเบียร์ผ่าน Crystal Microb