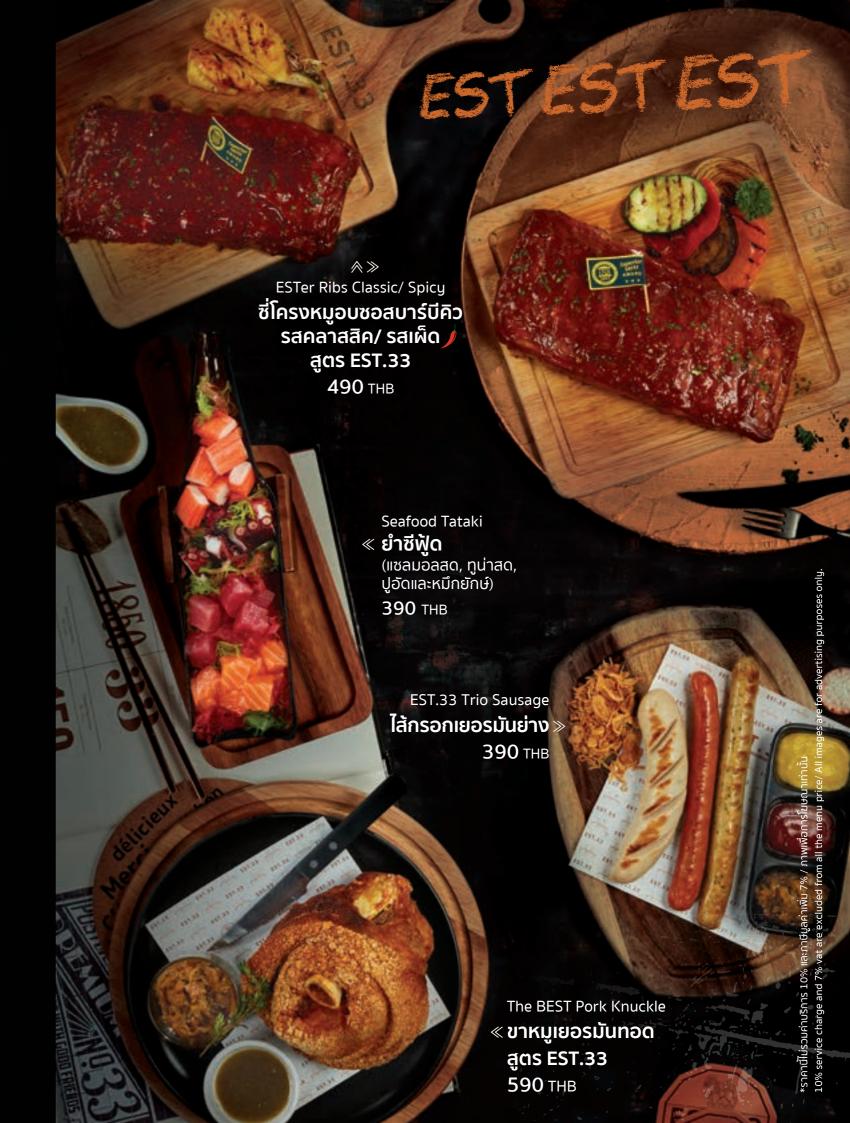

GWEET 'PIAK POON BAI TOEY' Parfait Chocolate Lava ่ ∨ เปียกปูนใบเตยพาร์เฟ่ต์ ช็อคโกแลตลาวากับ ไอศกรีมวานิลลาโฮมเมด **160** THB **190** THB Pandanus Pudding Ice Cream with Young Coconut and Mini Konjac Dark Chocolate Lava served Pearl topped with Crispy Coconut Roll and White Cream Sauce with Homemade Vanilla Ice Cream and Butter Crumble 'KLAUY BUAD CHEE' Parfait ∧ กล้วยบวชชีพาร์เฟ่ต์ **160** THB Banana & Coconut Ice Cream with Sun-dried Banana and Rice Cracker