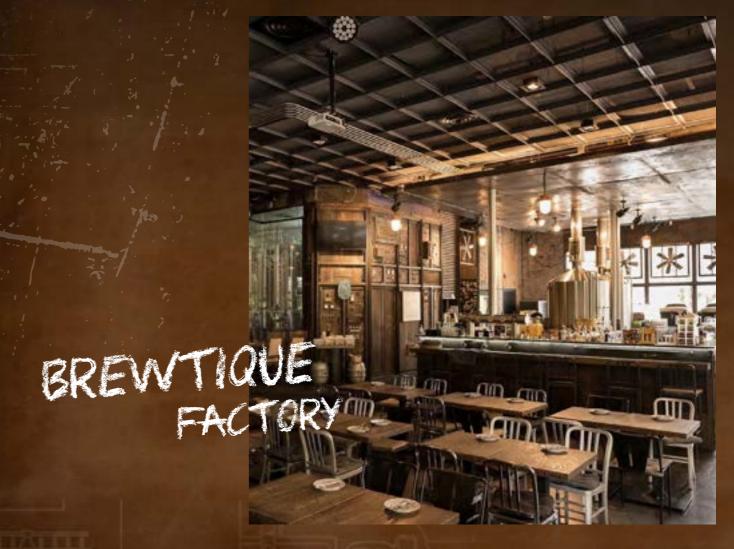

## THE NINE

THE NINE (ws:snu 9)
Concept: BREWTIQUE FACTORY

ได้แรงบันดาลใจมาจากโรงงานผลิตเบียร์ของบริษัท บุญรอดบริวเวอรี่ จำกัด ในปี 1933 ซึ่งนำเสนอเรื่องราวเอกลักษณ์ความเป็นมาของ บริษัท บุญรอดบริวเวอรี่ จำกัด นั่นก็คือ โรงงานผลิตเบียร์ ซึ่งร้านนี้เป็นการย่อโรงงานผลิตเบียร์ขนาดใหญ่ ย่อให้เล็กลง ทำให้ภายในร้านเต็มไปด้วยอุปกรณ์ในการผลิตเบียร์ที่น่าสนใจ

The concept of 'brewtique factory' is solely inspired by the factory of Boon Rawd Brewery Co., Ltd since 1933. The idea is to make the brewery plant become more relatable by portraying in a smaller scale. With decorations of actual used brewing equipment from Boon Rawd Brewery's plants making EST.33 The Nine an iconic destination.